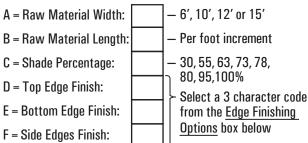

# How to Order:

Every shade cloth is custom made to order - once order has been placed it is non-cancelable and non-returnable.

#### D=Top Edge Finishing

E=Bottom Edge Finishing

### **Edge Finishing Options:**

- STE = Standard tape edge with single stitch hem
- G22 = #2 grommet (5/16" hole) with 2' spacing
- G24 = #2 grommet (5/16" hole) with 4' spacing
- PH3 = 3" pocket hem (subtracts 3" from overall width)
- PH4 = 4'' pocket hem (subtracts 4'' from overall width)