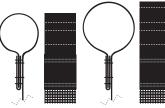

### **Edge Finishing Options:**

- STE = Standard tape edge with single stitch hem
- G22 = #2 grommet (5/16" hole) with 2' spacing
- G24 = #2 grommet (5/16" hole) with 4' spacing
- PH3 = 3" pocket hem (subtracts 3" from overall width)
- PH4 = 4'' pocket hem (subtracts 4'' from overall width)

## **Grommet Edge**

Double stitched extra wide reinforced tape edge and #2 grommets (5/16" hole) Choose 2' or 4' grommet spacing

*3" Pocket 4" Pocket* (max pipe OD = 1.029") (max pipe OD = 1.660")

## Pocket Hem Edge

Extra wide, double stitched reinforced tape edge is folded over and double stitched again to create a pocket hem