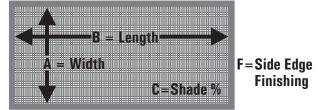

#### D=Top Edge Finishing

E=Bottom Edge Finishing

### **Edge Finishing Options:**

- STE = Standard tape edge with single stitch hem
- G22 = #2 grommet (5/16" hole) with 2' spacing
- G24 = #2 grommet (5/16" hole) with 4' spacing
- PH3 = 3" pocket hem (subtracts 3" from overall width)
- PH4 = 4'' pocket hem (subtracts 4'' from overall width)