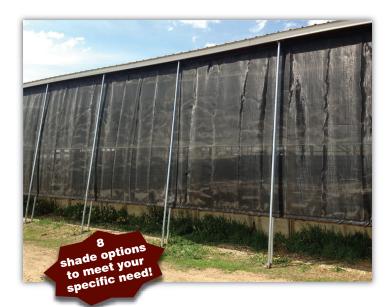

# **Shade Cloth**

Woven polypropylene shade cloth is now available in eight different shade percentages with a variety of finishing options. Shade cloth is an excellent choice for open sidewall barns to introduce additional shade.

# **Features**

- Heavier and more durable than knitted shade cloth
- UV stabilized for the most extreme solar conditions
- 8 shade percentages to choose from: 30,55,63,73,78,80,95,100%
- Edge finishing options include grommets and pocket hems to fit any installation
- Standard reinforced taped edge is single stitched. All other edges use extra wide reinforced taped edge with durable double row stitching.
- Provides additional cooling by introducing shade to open sidewall barns
- Helps to reduce UV-penetration
- Reduces dust particles and damage from wind and hail
- Protects vegetables and plants from sun scorch
- Deters birds and insects
- Rot and mildew resistant
- Water permeable for rain, sprinklers and irrigation systems
- See Curtain System section for the complete line of accessory items